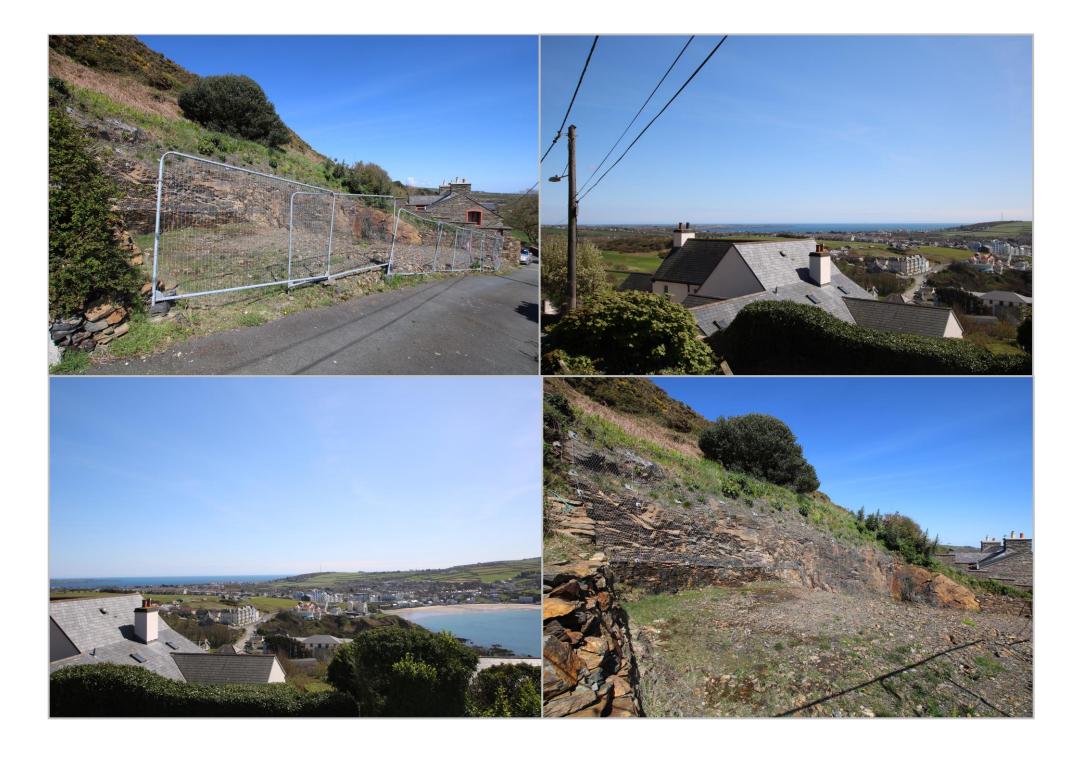

Superb building plot located on the sought after Tower Road, situated in an elevated position enjoying fabulous sea and harbour views, and towards Calf of Man. Planning permission in place for detached property. Planning Application 18/00606/B.

# **LOCATION**

Travelling out of Port Erin along The Promenade, proceed up towards Bradda, and continue along onto Bradda Road. Bear right at the top of the road and take the first sharp left onto Tower Road. Proceed along, bear right at the fork in the road where the building plot can be located on the right hand side.