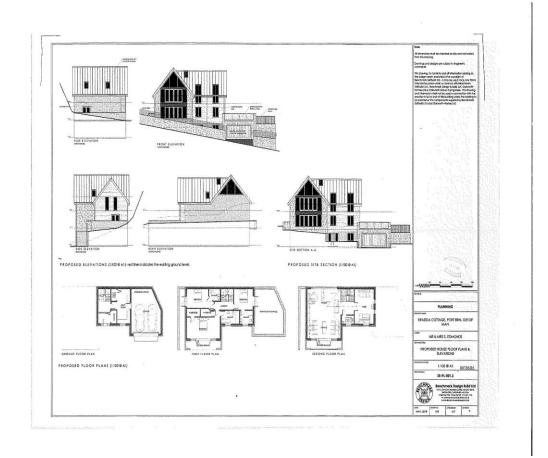

Superb building plot located on the sought after Tower Road, situated in an elevated position enjoying fabulous sea and harbour views, and towards Calf of Man. Planning permission in place for detached property. Planning Application 18/00606/B.