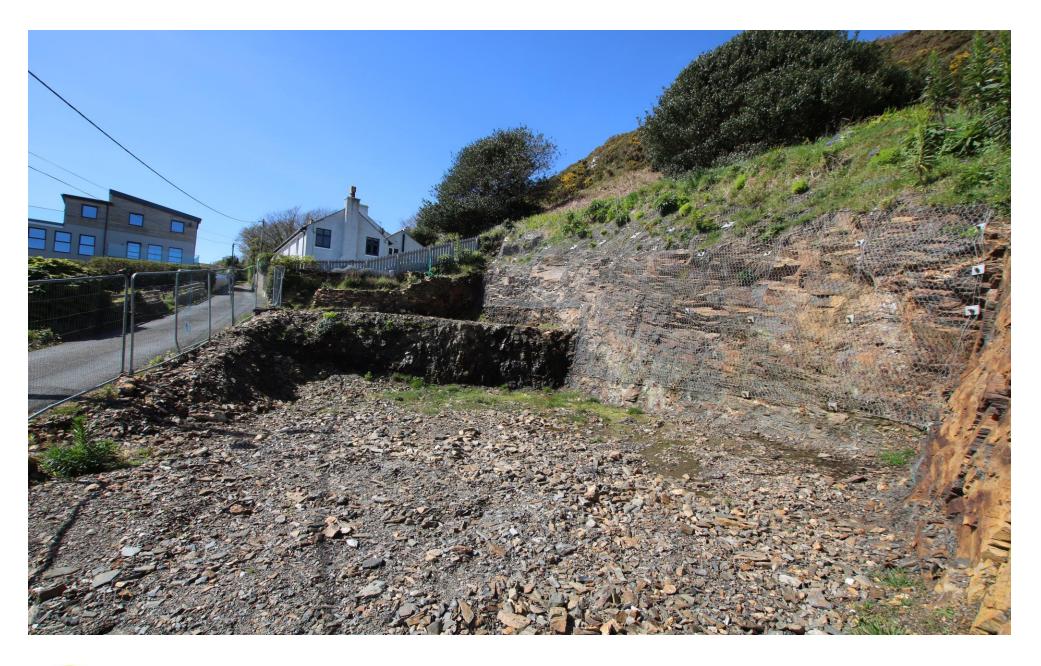

Superb building plot located on the sought after Tower Road, situated in an elevated position enjoying fabulous sea and harbour views, and towards Calf of Man. Planning permission in place for detached property. Planning Application 18/00606/B.